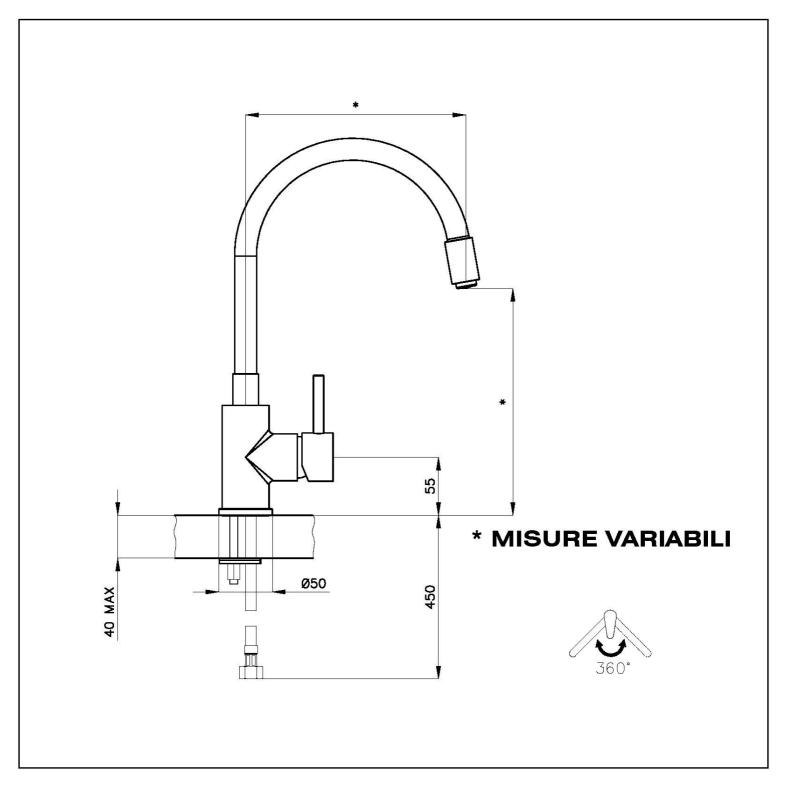

### DETAILS

| Mixer type            | Single lever faucet with rotating barrel and flexible head. |
|-----------------------|-------------------------------------------------------------|
| Material              | Brass                                                       |
| Texture               | Chromed                                                     |
| Strenghtening plate   | ø50 mm                                                      |
| Max worktop thickness | 40 mm                                                       |
| Mixer hole            | ø35 mm                                                      |
| Rotating angle        | 360°                                                        |
| Cartrigde             | With ceramic discs                                          |

#### **TECHNICAL DATA**